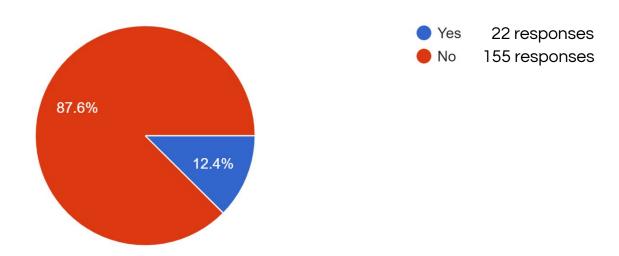

## Overall Support of the Proposed School Opening

Are you in support of the proposed school opening?

177 responses