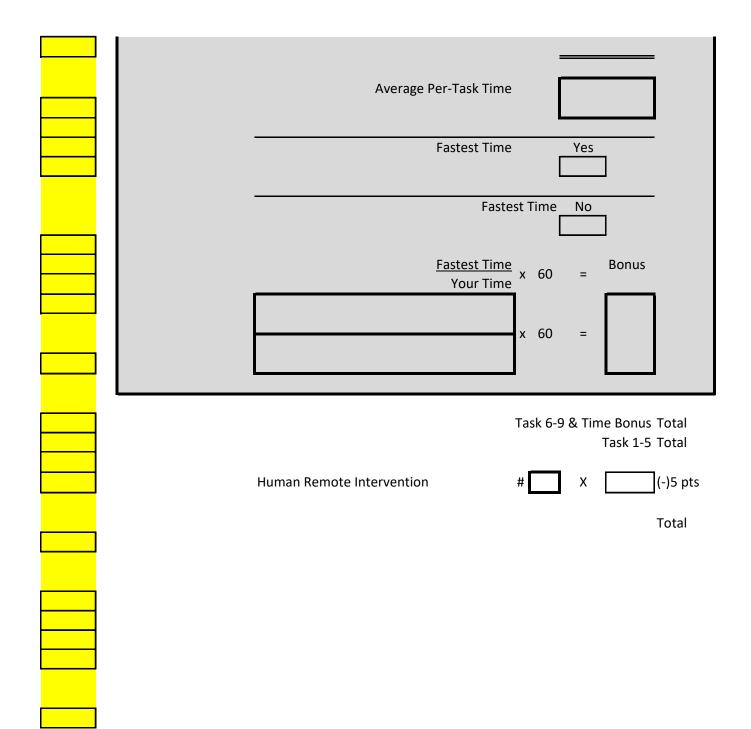

| <br>6 Launch                                                                                                                     | Yes | No |
|----------------------------------------------------------------------------------------------------------------------------------|-----|----|
| Object Deployed<br>Object launched approximately greater than 10' from target                                                    |     |    |
| Object Reached Target<br>Object Landed in Center Section<br>Object Landed on Rim<br>Object remainded on target following landing |     |    |
| Task completed Autonomously<br>GPS Agnostic<br>IR/Radar Guidance<br>Autonomous Navigation between Challenges                     | Yes | No |
| 7 Recover<br>Object Identified & Contacted<br>Object Tethered to LPV<br>Object Removed from Water<br>Object delivered to Dock    | Yes | No |
| Task completed Autonomously<br>GPS Agnostic<br>IR/Radar Guidance<br>Autonomous Navigation between Challenges                     | Yes | No |
| 8 Receive<br>Sensor Communicates with Base<br>Data Provided to Judges                                                            | Yes | No |
| 9 Return<br>LPV returned to base                                                                                                 | Yes | No |
| Total Time Bonus<br>Complete a minimum of 4 challenges<br>Total Scoring Run Time                                                 | Yes |    |
| Number of Challenges Completed                                                                                                   |     | %  |