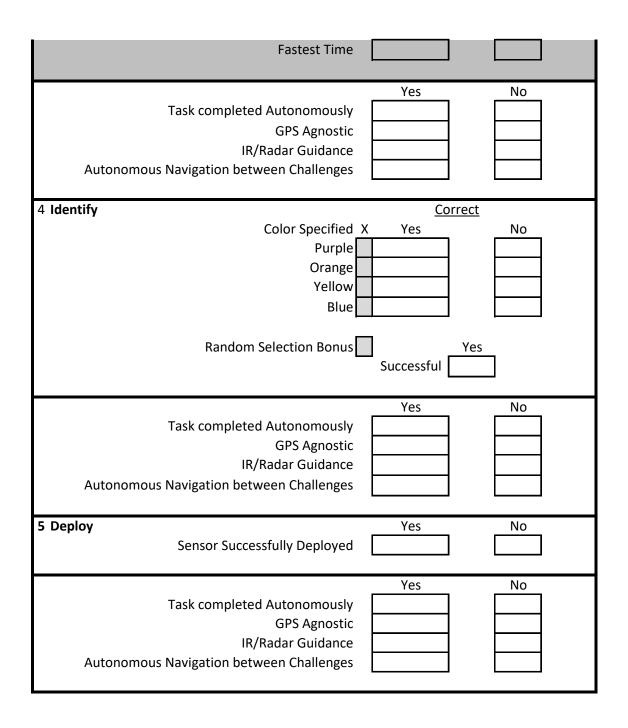

| 1 Gate  | Successfully Left Dock Untethered<br>Successfully Entered Gate<br>Successfully Exited Gate<br>Contact with buoy(s) |               | No |
|---------|--------------------------------------------------------------------------------------------------------------------|---------------|----|
| Aut     | Task completed Autonomously<br>GPS Agnostic<br>IR/Radar Guidance<br>onomous Navigation between Challenges          | Yes           | No |
| 2 Dodge | Correct Buoy Navigation (right or left)                                                                            | Yes 1 2 3 4   | No |
|         | Contact with buoy(s)                                                                                               | #             |    |
| Record  | <u>Time Bonus</u><br>Gate A-B<br>Time<br><u>Start Time "Entry"</u><br><u>Exit Time</u><br>Fastest Time             | Yes           | No |
| Aut     | Task completed Autonomously<br>GPS Agnostic<br>IR/Radar Guidance<br>onomous Navigation between Challenges          | Yes           | No |
| 3 Evade | LiDAr Sensor Evaded                                                                                                | Yes<br>1<br>2 | No |
| Record  | <u>Time Bonus</u><br>Gate C-D<br>Time<br><u>Start Time "Entry"</u><br>Exit Time                                    | Yes           | No |
|         |                                                                                                                    | 100           |    |

| <br>6 Launch                                                                                                                     | Yes | No |
|----------------------------------------------------------------------------------------------------------------------------------|-----|----|
| Object Deployed<br>Object launched approximately greater than 10' from target                                                    |     |    |
| Object Reached Target<br>Object Landed in Center Section<br>Object Landed on Rim<br>Object remainded on target following landing |     |    |
| Task completed Autonomously<br>GPS Agnostic<br>IR/Radar Guidance<br>Autonomous Navigation between Challenges                     | Yes | No |
| 7 Recover<br>Object Identified & Contacted<br>Object Tethered to LPV<br>Object Removed from Water<br>Object delivered to Dock    | Yes | No |
| Task completed Autonomously<br>GPS Agnostic<br>IR/Radar Guidance<br>Autonomous Navigation between Challenges                     | Yes | No |
| 8 Receive<br>Sensor Communicates with Base<br>Data Provided to Judges                                                            | Yes | No |
| 9 Return<br>LPV returned to base                                                                                                 | Yes | No |
| Total Time Bonus<br>Complete a minimum of 4 challenges<br>Total Scoring Run Time                                                 | Yes |    |
| Number of Challenges Completed                                                                                                   |     | %  |